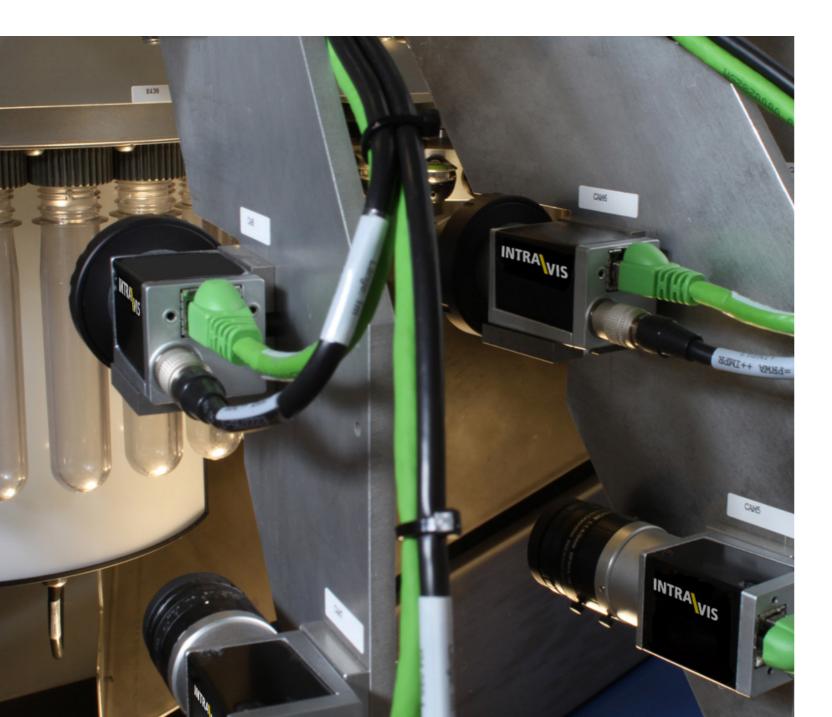

#### **Our Technology**

INTRAVIS is a reliable partner when it comes to the inspection of preforms, bottles, closures and decorations in the plastic packaging industry.

Our standard systems include: the IMLWatcher, LabelWatcher<sup>®</sup>, IntraWatcher<sup>®</sup> PVLC and PrintWatcher<sup>®</sup> for the inspection of decoration, the BarrierWatcher<sup>®</sup> for the inspection of barrier material, the PETWatcher<sup>®</sup> and SpotWatcher<sup>®</sup> for the inspection of containers and bottles, the Sample-PreWatcher<sup>®</sup> and PreWatcher<sup>®</sup> III for the inspection of preforms, as well as the CapWatcher<sup>®</sup> III and CapWatcher<sup>®</sup> /SC for the inspection of closures.

The secret of INTRAVIS systems lies in the uncompromising use of high-quality hardware and intelligent software.

High-resolution color cameras, precise microspectrometers or an additional inspection station with special illuminations provide you with more raw data and allow more accurate quality decisions. False alarms are a thing of the past.