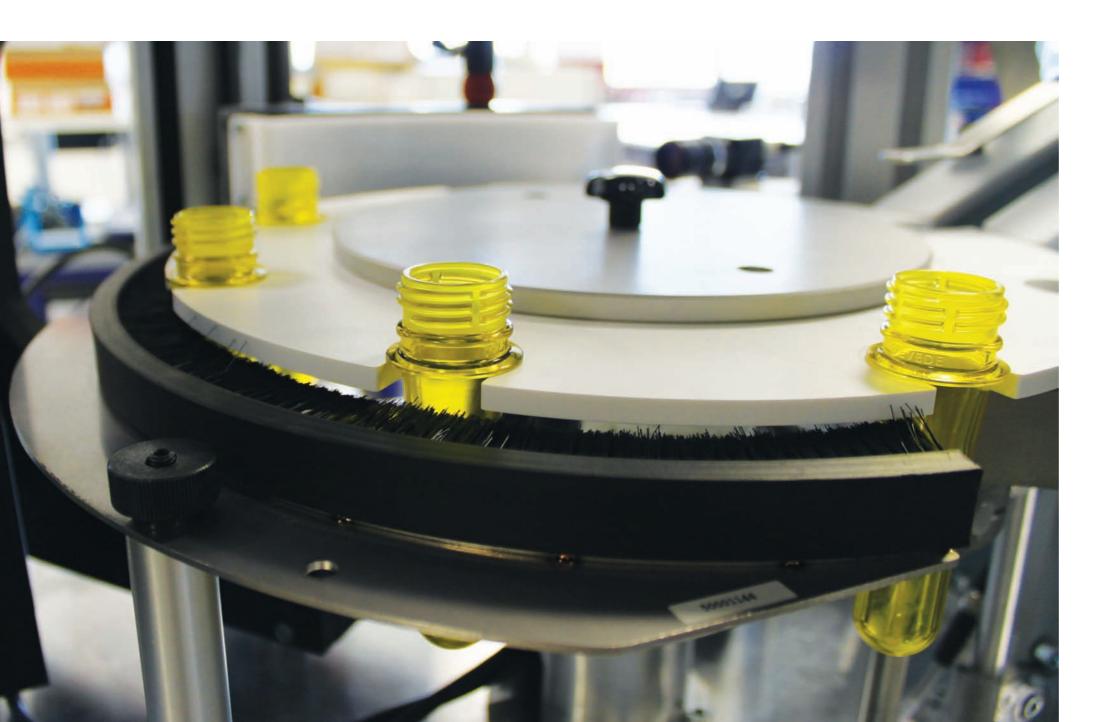

#### **Our Technology**

INTRAVIS is a reliable partner when it comes to the inspection of preforms, bottles, closures and decorations in the plastic packaging industry.

Our standard systems include: the IMLWatcher, LabelWatcher<sup>®</sup>, IntraWatcher<sup>®</sup> PVLC and PrintWatcher<sup>®</sup> for the inspection of decoration, the BarrierWatcher<sup>®</sup> for the inspection of barrier material, the PETWatcher<sup>®</sup> and SpotWatcher<sup>®</sup> for the inspection of containers and bottles, the Sample-PreWatcher<sup>®</sup> and PreWatcher<sup>®</sup> III for the inspection of preforms, as well as the CapWatcher<sup>®</sup> III and CapWatcher<sup>®</sup> /SC for the inspection of closures.

INTRAVIS systems ensure the quality control of various plastic packagings, offering a variety of turn-key solutions specifically designed to serve the customers' needs.

From the very early stages of production to the finished product, INTRAVIS vision inspection systems reliably ensure the quality control of your products while minimizing costs, increasing productivity and reducing scrap.

The secret of INTRAVIS systems lies in the uncompromising use of high-quality hardware and intelligent software.

High-resolution color cameras, precise microspectrometers or an additional inspection station with special illuminations provide you with more raw data and allow more accurate quality decisions. False alarms are a thing of the past.