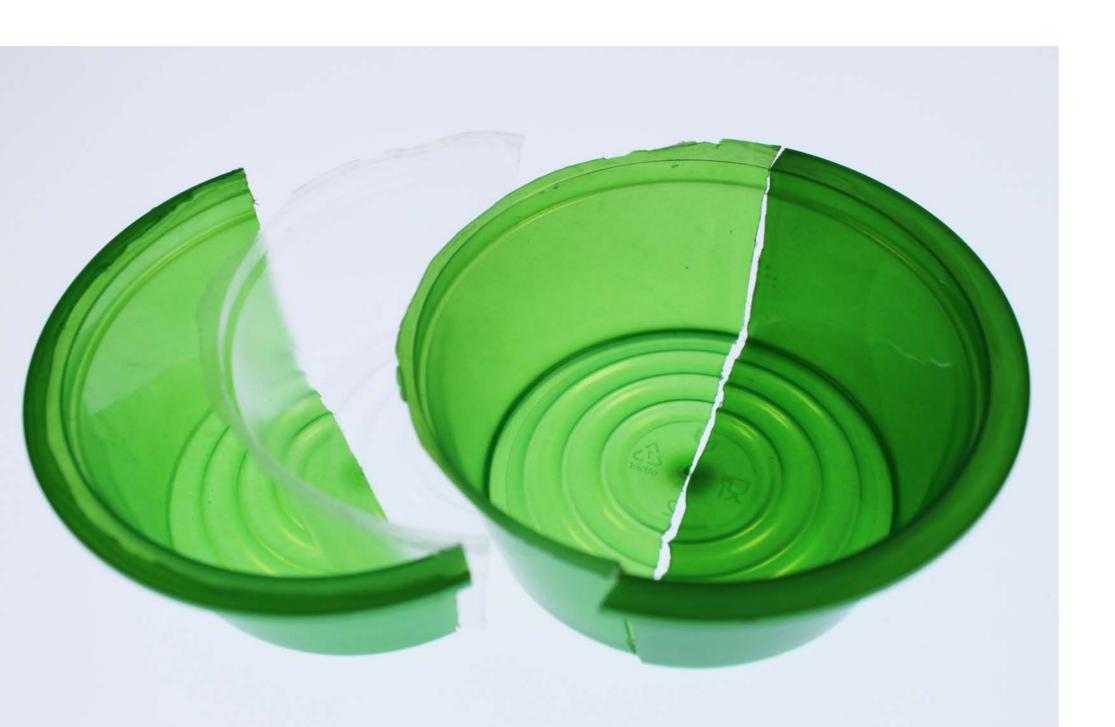

#### **Our Technology**

INTRAVIS is a reliable partner when it comes to the inspection of preforms, bottles, closures and decorations in the plastic packaging industry.

Our standard systems include: the IMLWatcher, LabelWatcher<sup>®</sup>, IntraWatcher<sup>®</sup> PVLC and PrintWatcher<sup>®</sup> for the inspection of decoration, the BarrierWatcher<sup>®</sup> for the inspection of barrier material, the PETWatcher<sup>®</sup> and SpotWatcher<sup>®</sup> for the inspection of containers and bottles, the Sample-PreWatcher<sup>®</sup> and PreWatcher<sup>®</sup> III for the inspection of preforms, as well as the CapWatcher<sup>®</sup> III and CapWatcher<sup>®</sup> /SC for the inspection of closures.

INTRAVIS systems ensure the quality control of various plastic packagings, offering a variety of turn-key solutions specifically designed to serve the customers' needs.

From the very early stages of production to the finished product, INTRAVIS vision inspection systems reliably ensure the quality control of your products while minimizing costs, increasing productivity and reducing scrap.