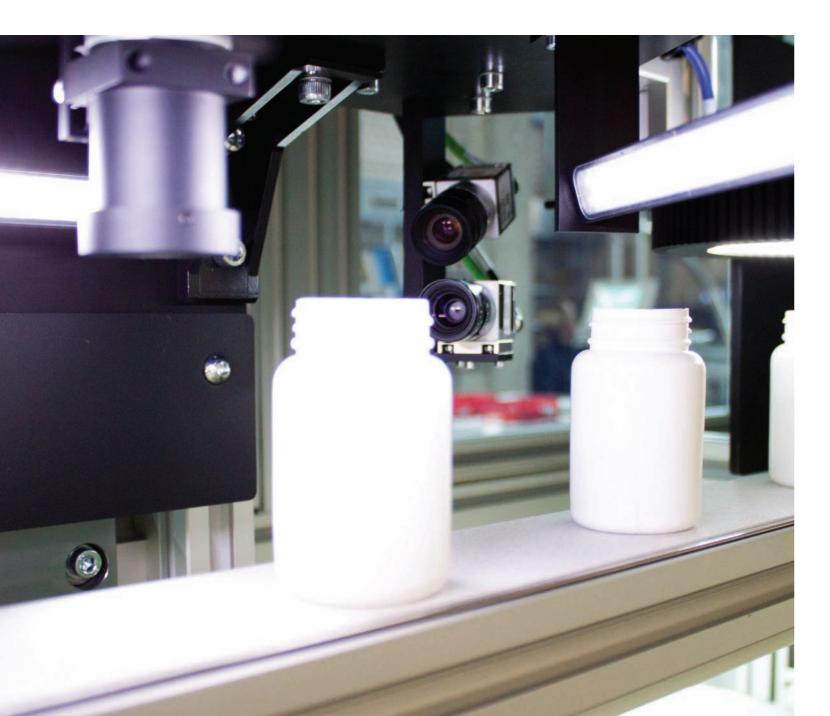

#### **Our Technology**

INTRAVIS is a reliable partner when it comes to the inspection of preforms, bottles, closures and decorations in the plastic packaging industry.

Our standard systems include: the IMLWatcher, LabelWatcher<sup>®</sup>, IntraWatcher<sup>®</sup> PVLC and PrintWatcher<sup>®</sup> for the inspection of decoration, the BarrierWatcher<sup>®</sup> for the inspection of barrier material, the PETWatcher<sup>®</sup> and SpotWatcher<sup>®</sup> for the inspection of containers and bottles, the Sample-PreWatcher<sup>®</sup> and PreWatcher<sup>®</sup> III for the inspection of preforms, as well as the CapWatcher<sup>®</sup> III and CapWatcher<sup>®</sup> /SC for the inspection of closures.

The secret of INTRAVIS systems lies in the uncompromising use of high-quality hardware and intelligent software.

High-resolution color cameras, precise microspectrometers or an additional inspection station with special illuminations provide you with more raw data and allow more accurate quality decisions. False alarms are a thing of the past.