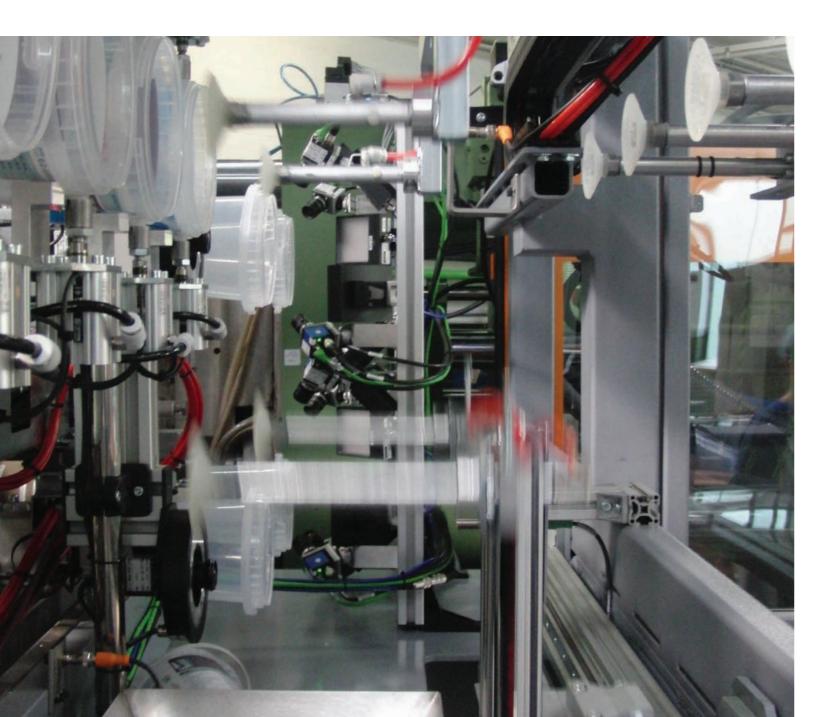

#### **Our Technology**

INTRAVIS is a reliable partner when it comes to the inspection of preforms, bottles, closures and decorations in the plastic packaging industry.

Our standard systems include: the IMLWatcher, LabelWatcher<sup>®</sup>, IntraWatcher<sup>®</sup> PVLC and PrintWatcher<sup>®</sup> for the inspection of decoration, the BarrierWatcher<sup>®</sup> for the inspection of barrier material, the PETWatcher<sup>®</sup> and SpotWatcher<sup>®</sup> for the inspection of containers and bottles, the Sample-PreWatcher<sup>®</sup> and PreWatcher<sup>®</sup> III for the inspection of preforms, as well as the CapWatcher<sup>®</sup> III and CapWatcher<sup>®</sup> /SC for the inspection of closures.

INTRAVIS systems ensure the quality control of various plastic packagings, offering a variety of turn-key solutions specifically designed to serve the customers' needs.

From the very early stages of production to the finished product, INTRAVIS vision inspection systems reliably ensure the quality control of your products while minimizing costs, increasing productivity and reducing scrap.