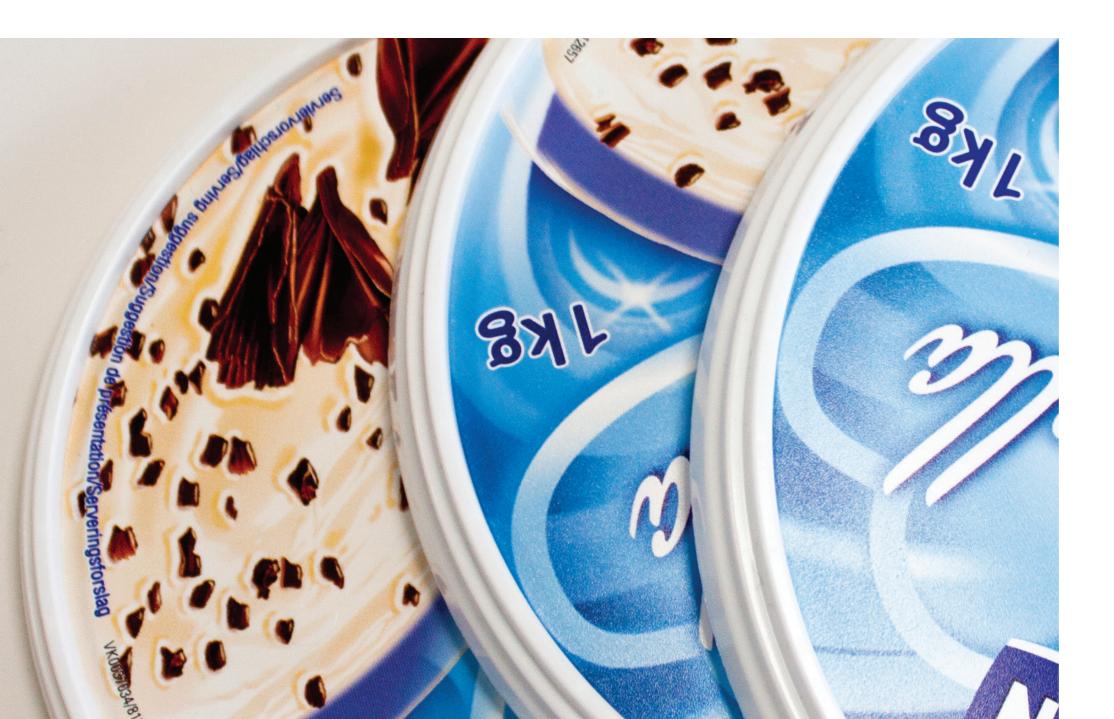

Since 1993, INTRAVIS offers high-quality vision inspection systems for the plastic packaging industry. As a market leader of turn-key solutions, we specialize in cutting-edge technology and downstream equipment for the inspection of bottles, closures, preforms and decorations.

#### **Our Technology**

INTRAVIS is a reliable partner when it comes to the inspection of preforms, bottles, closures and decorations in the plastic packaging industry.

Our standard systems include: the IMLWatcher, LabelWatcher<sup>®</sup>, IntraWatcher<sup>®</sup> PVLC and PrintWatcher<sup>®</sup> for the inspection of decoration, the BarrierWatcher<sup>®</sup> for the inspection of barrier material, the PETWatcher<sup>®</sup> and SpotWatcher<sup>®</sup> for the inspection of containers and bottles, the Sample-PreWatcher<sup>®</sup> and PreWatcher<sup>®</sup> III for the inspection of preforms, as well as the CapWatcher<sup>®</sup> III and CapWatcher<sup>®</sup> /SC for the inspection of closures.