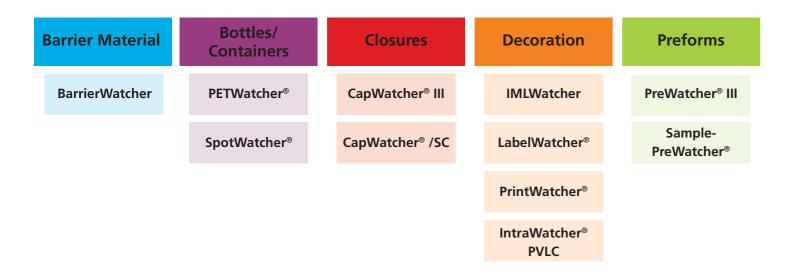

#### **Our Technology**

INTRAVIS is a reliable partner when it comes to the inspection of preforms, bottles, closures and decorations in the plastic packaging industry.

Our standard systems include: the IMLWatcher, LabelWatcher<sup>®</sup>, IntraWatcher<sup>®</sup> PVLC and PrintWatcher<sup>®</sup> for the inspection of decoration, the BarrierWatcher<sup>®</sup> for the inspection of barrier material, the PETWatcher<sup>®</sup> and SpotWatcher<sup>®</sup> for the inspection of containers and bottles, the Sample-PreWatcher<sup>®</sup> and PreWatcher<sup>®</sup> III for the inspection of preforms, as well as the CapWatcher<sup>®</sup> III and CapWatcher<sup>®</sup> /SC for the inspection of closures.