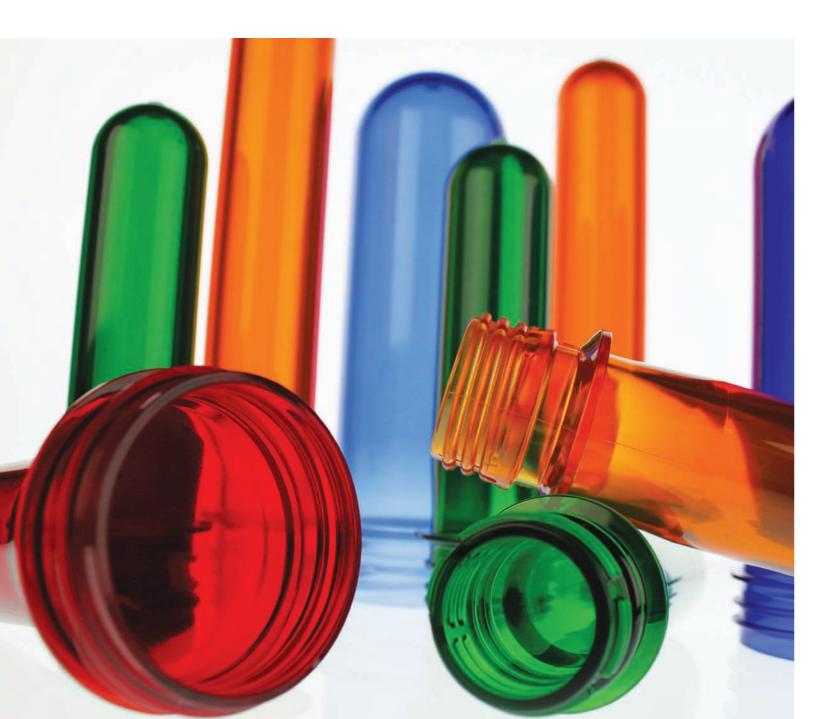

Since 1993, INTRAVIS offers high-quality vision inspection systems for the plastic packaging industry. As a market leader of turn-key solutions, we specialize in cutting-edge technology and downstream equipment for the inspection of bottles, closures, preforms and decorations.

#### **Our Technology**

INTRAVIS is a reliable partner when it comes to the inspection of preforms, bottles, closures and decorations in the plastic packaging industry.

Our standard systems include: the IMLWatcher, LabelWatcher<sup>®</sup>, IntraWatcher<sup>®</sup> PVLC and PrintWatcher<sup>®</sup> for the inspection of decoration, the BarrierWatcher<sup>®</sup> for the inspection of barrier material, the PETWatcher<sup>®</sup> and SpotWatcher<sup>®</sup> for the inspection of containers and bottles, the Sample-PreWatcher<sup>®</sup> and PreWatcher<sup>®</sup> III for the inspection of preforms, as well as the CapWatcher<sup>®</sup> III and CapWatcher<sup>®</sup> /SC for the inspection of closures.