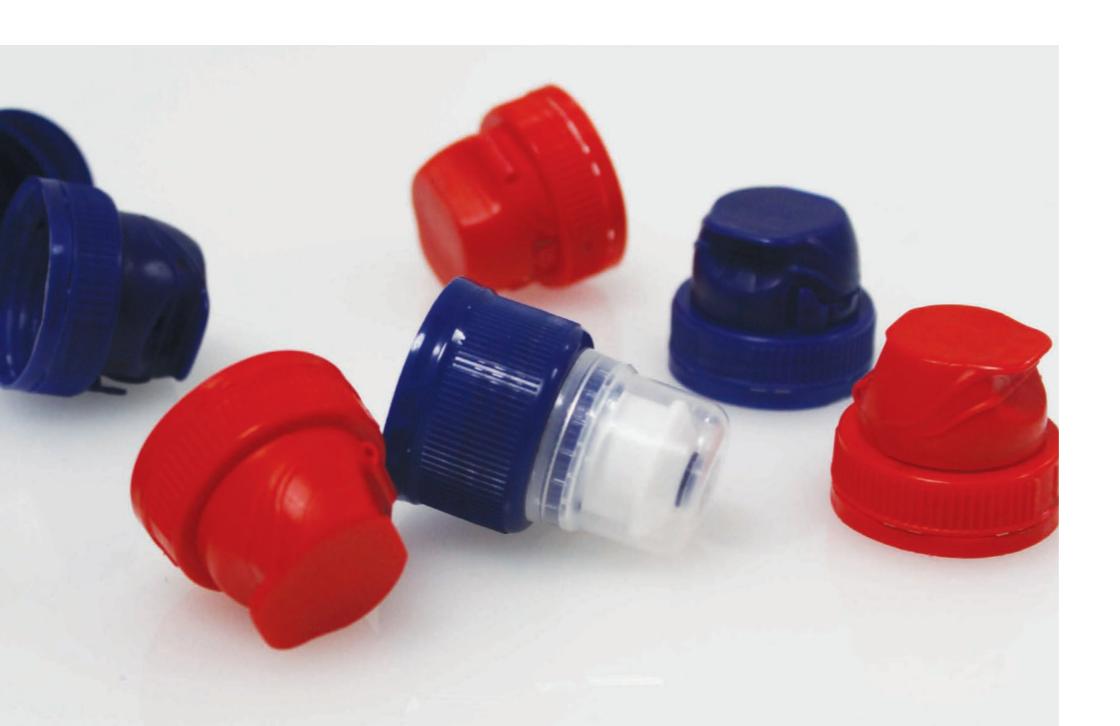

#### **Our Technology**

INTRAVIS is a reliable partner when it comes to the inspection of preforms, bottles, closures and decorations in the plastic packaging industry.

Our standard systems include: the IMLWatcher, LabelWatcher<sup>®</sup>, IntraWatcher<sup>®</sup> PVLC and PrintWatcher<sup>®</sup> for the inspection of decoration, the BarrierWatcher<sup>®</sup> for the inspection of barrier material, the PETWatcher<sup>®</sup> and SpotWatcher<sup>®</sup> for the inspection of containers and bottles, the Sample-PreWatcher<sup>®</sup> and PreWatcher<sup>®</sup> III for the inspection of preforms, as well as the CapWatcher<sup>®</sup> III and CapWatcher<sup>®</sup> /SC for the inspection of closures.

INTRAVIS systems ensure the quality control of various plastic packagings, offering a variety of turn-key solutions specifically designed to serve the customers' needs.

From the very early stages of production to the finished product, INTRAVIS vision inspection systems reliably ensure the quality control of your products while minimizing costs, increasing productivity and reducing scrap.