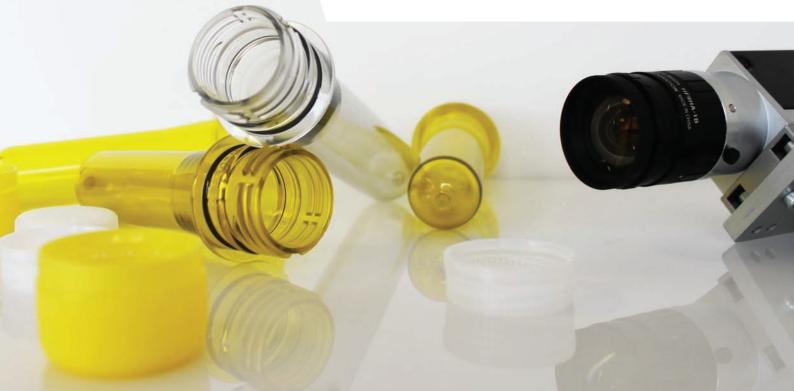

#### **Highest Quality for your Product**

Vision Inspection Systems for the Plastic Packaging Industry

Image processing systems for the plastic packaging industry are an efficient and powerful tool when they meet customer requirements and inspection criteria.

Since 1993, INTRAVIS offers high-quality vision inspection systems for the plastic packaging industry. As a market leader of turn-key solutions, we specialize in cutting-edge technology and downstream equipment for the inspection of bottles, closures, preforms and decorations.

#### **Our Technology**

INTRAVIS is a reliable partner when it comes to the inspection of preforms, bottles, closures and decorations in the plastic packaging industry.

Our standard systems include: the IMLWatcher, LabelWatcher<sup>®</sup>, IntraWatcher<sup>®</sup> PVLC and PrintWatcher<sup>®</sup> for the inspection of decoration, the BarrierWatcher<sup>®</sup> for the inspection of barrier material, the PETWatcher<sup>®</sup> and SpotWatcher<sup>®</sup> for the inspection of containers and bottles, the Sample-PreWatcher<sup>®</sup> and PreWatcher<sup>®</sup> III for the inspection of preforms, as well as the CapWatcher<sup>®</sup> III and CapWatcher<sup>®</sup> /SC for the inspection of closures.